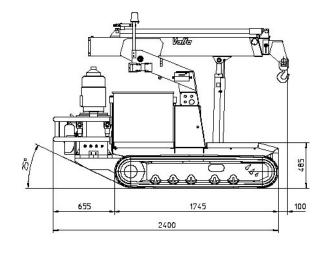

TRACKED CRANE MODEL 20 TRX Max capacity 2 ton.

MOTOR: electrical 48 V CA - 12 kW.

**TRANSMISSION:** automatic, hydrostatic. Max speed 2 km/h.

FRAME: moulded and welded steel plate.

**TRACKED UNDERCARRIAGE:** rubber crawlers.

**BOOM:** fabricated from preformed and welded steel plate with 2 hydraulic telescoping sections fitted with adjustable nylon wear pads and manual extension. **HYDRAULIC SYSTEM :** consists of gear pump, proportional distributor with remot control, filter, safety valves on lifting movements, jib extension. Max. operating pressure 200 Bar.

## TOTAL MACHINE WEIGHT: 2.100 Kg.

**OPTIONAL EXTRAS:** L.M.I. (Load Moment Indicator with angle, boom extension indicators and visible warning for max capacity), man bucket, radio remote control, hydraulic winch, chain hoist, diesel version, extra manual extension, battery, battery charger.