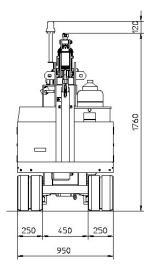

TRACKED CRANE MODEL 20 TRX Max capacity 2 ton.

MOTOR: electrical 48 V CA - 12 kW.

**TRANSMISSION:** automatic, hydrostatic. Max speed 2 km/h.

FRAME: moulded and welded steel plate.

**TRACKED UNDERCARRIAGE:** rubber crawlers.

## TOTAL MACHINE WEIGHT: 2.100 Kg.

**OPTIONAL EXTRAS:** L.M.I. (Load Moment Indicator with angle, boom extension indicators and visible warning for max capacity), man bucket, radio remote control, hydraulic winch, chain hoist, diesel version, extra manual extension, battery, battery charger.