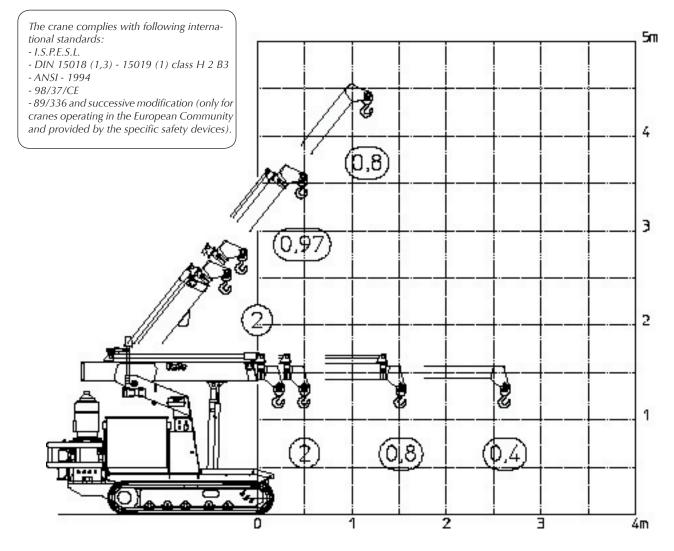

TRACKED CRANE MODEL 20 TRX Max capacity 2 ton.

MOTOR: electrical 48 V CA - 12 kW.

**TRANSMISSION:** automatic, hydrostatic. Max speed 2 km/h.

FRAME: moulded and welded steel plate.

**TRACKED UNDERCARRIAGE:** rubber crawlers.

**BOOM:** fabricated from preformed and welded steel plate with 2 hydraulic telescoping sections fitted with adjustable nylon wear pads and manual extension. **HYDRAULIC SYSTEM :** consists of gear pump, proportional distributor with remot control, filter, safety valves on lifting movements, jib extension. Max. operating pressure 200 Bar.

## TOTAL MACHINE WEIGHT: 2.100 Kg.

**OPTIONAL EXTRAS:** L.M.I. (Load Moment Indicator with angle, boom extension indicators and visible warning for max capacity), man bucket, radio remote control, hydraulic winch, chain hoist, diesel version, extra manual extension, battery, battery charger.