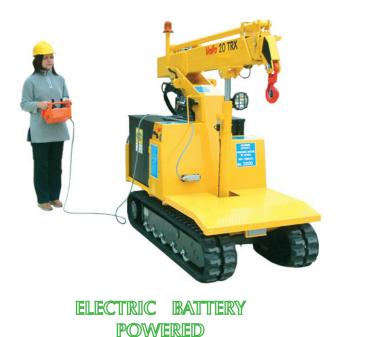

TRACKED CRANE MODEL 20 TRX Max capacity 2 ton.

MOTOR: electrical 48 V CA - 12 kW.

**TRANSMISSION:** automatic, hydrostatic. Max speed 2 km/h.

FRAME: moulded and welded steel plate.

**TRACKED UNDERCARRIAGE:** rubber crawlers.

**BOOM:** fabricated from preformed and welded steel plate with 2 hydraulic telescoping sections fitted with adjustable nylon wear pads and manual extension. **HYDRAULIC SYSTEM :** consists of gear pump, proportional distributor with remot control, filter, safety valves on lifting movements, jib extension. Max. operating pressure 200 Bar.

## TOTAL MACHINE WEIGHT: 2.100 Kg.

**OPTIONAL EXTRAS:** L.M.I. (Load Moment Indicator with angle, boom extension indicators and visible warning for max capacity), man bucket, radio remote control, hydraulic winch, chain hoist, diesel version, extra manual extension, battery, battery charger.

Via Piacenza, 45 - 29010 Calendasco - Piacenza - ITALIA Tel. 0039 0523 762025 - 762004 - Fax 0039 0523 760531 Internet: www.valla.com - email: info@valla.com

Printed by VALLA S.p.a. - A.P. edition-

VALLA model 20 TRX