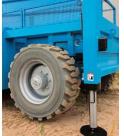

## Features:

- Driveable in full height
- Foldable steel guard rails
- CE certified components
- Automatic self levelling outrigger system
- 4WD and 4WS
- Max. stability due to three scissors mechanism
- Unlimited platform capacity on platform and extension
- Oscillating axle for max. traction
- All proportional drive, lift and lowering functions

## **Transport Features**

| 3.00 m |
|--------|
| 5.96 m |
| 2.50 m |
|        |

<sup>\*</sup>e=elevated; I=lowered

Automatic self-levelling outrigger system and oscillating axle

Telefon: +49 (0) 7253 / 94 01 - 0 Telefax: +49 (0) 7253 / 94 01 - 26 service@hab-hubarbeitsbuehnen.de