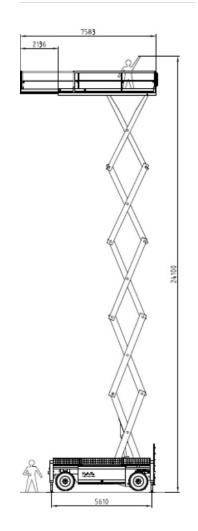

## **Technical Features**

| Working height               | 24.00 m              |
|------------------------------|----------------------|
| Platform height              | 22.00 m              |
| Platform size                | 5.48 m x 2.44 m      |
| Platform extension           | 2.10 m               |
| Clearance height             | 3.00 – 3.85 m        |
| Platform capacity            | 1000 kg              |
| Outer turning radius         | 6.02 m               |
| Inner turning radius         | 3.05 m               |
| Engine                       | 4 Zyl. Deutz 41 KW   |
| Drive speed in km/h (l/e) *  | 4.0 0.7              |
| Diesel                       | Yes                  |
| Lifting time                 | ca. 80 Sec           |
| Lowering time                | ca. 80 Sec           |
| Ground clearance             | 220 mm               |
| Wheelbase                    | 4.10 m               |
| Max. inclination             | 3°                   |
| Control                      | Proportional         |
| Greadability                 | ca. 40%              |
| Weight                       | 16200 kg             |
| Max. ground bearing pressure | 69 N/cm <sup>2</sup> |
| Driveable in full height     | Yes                  |
| External using               | Yes                  |
| 4 WD                         | Yes                  |
| 4 WS                         | Yes                  |
| Self-levelling Jacks         | Yes                  |
|                              |                      |

## **Transport Features**

| 3.00 m |
|--------|
| 5.96 m |
| 2.50 m |
|        |

<sup>\*</sup>e=elevated; I=lowered

Automatic self-levelling outrigger system and oscillating axle

Telefon: +49 (0) 7253 / 94 01 - 0 Telefax: +49 (0) 7253 / 94 01 - 26 service@hab-hubarbeitsbuehnen.de