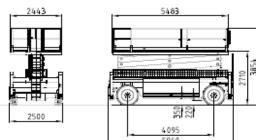

## **Technical Features**

| Working height               | 24.00 m              |
|------------------------------|----------------------|
| Platform height              | 22.00 m              |
| Platform size                | 5.48 m x 2.44 m      |
| Platform extension           | 2.10 m               |
| Clearance height             | 3.00 – 3.85 m        |
| Platform capacity            | 1000 kg              |
| Outer turning radius         | 6.02 m               |
| Inner turning radius         | 3.05 m               |
| Engine                       | 4 Zyl. Deutz 41 KW   |
| Drive speed in km/h (l/e) *  | 4.0 0.7              |
| Diesel                       | Yes                  |
| Lifting time                 | ca. 80 Sec           |
| Lowering time                | ca. 80 Sec           |
| Ground clearance             | 220 mm               |
| Wheelbase                    | 4.10 m               |
| Max. inclination             | 3°                   |
| Control                      | Proportional         |
| Greadability                 | ca. 40%              |
| Weight                       | 16200 kg             |
| Max. ground bearing pressure | 69 N/cm <sup>2</sup> |
| Driveable in full height     | Yes                  |
| External using               | Yes                  |
| 4 WD                         | Yes                  |
| 4 WS                         | Yes                  |
| Self-levelling Jacks         | Yes                  |
|                              |                      |

## **Transport Features**

| 3.00 m |
|--------|
| 5.96 m |
| 2.50 m |
|        |

<sup>\*</sup>e=elevated; I=lowered

Automatic self-levelling outrigger system and oscillating axle

Telefon: +49 (0) 7253 / 94 01 - 0 Telefax: +49 (0) 7253 / 94 01 - 26 service@hab-hubarbeitsbuehnen.de