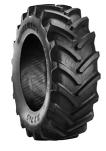

## **TECHNICAL SPECIFICATION**

Applications Vineyard Harvester / Tractor / Sprayer

AGRIMAX RT 765, a BKT 70 series tire, is suitable for cutting-edge tractors for several heavy-duty applications such as soil tillage, field and road transport, vineyard harvesting, and spraying. A wide contact patch ensures the best possible traction on all surfaces at any time. Description

## **Pattern Name AGRIMAX RT 765**

STANDARD Version

Туре

Tire Size 600/70 R 30 LI/SS 152 A8/B

Dimensions (U/M International strandard)

Section Width (mm) 591 Overall Diameter (mm) 1602 Static Loaded Radius (mm) 711 Rolling Circumference (mm) 4774 SRI 750 DW 20 B DW 18 L ; W 18 L Rim Rec Rim Alt