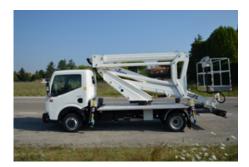

## **B200PX**

## 20 m

The new GSR B200PX introduces a new concept in the double-articulated up-and-over style of work. While maintaining the same level of rigidity and sturdiness of the traditional GSR/PX range, this new model boosts the power and becomes more compact, offering unrestricted outreach with 300 kg basket capacity.

## **NEW B200PX**

- Balanced and controlled swing of the articulations, making operations easier and safer
- Unrestricted work envelope with 300 kg in the basket
- Vertical stabilisers for an easy and quick set up 3.
- 9 m up-and-over reach
- Intuitive, simple to use controls
- Simple and accurate devices, matching the highest and latest standards
- Light-weight booms with a robust, rigid structure
- Driver friendly, as easy to conduct as an average car
- Beginner friendly, ideal for self-drive hire