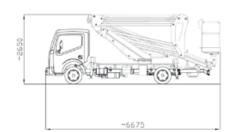

## **B200PX**

## 20 m

The new GSR B200PX introduces a new concept in the double-articulated up-and-over style of work. While maintaining the same level of rigidity and sturdiness of the traditional GSR/PX range, this new model boosts the power and becomes more compact, offering unrestricted outreach with 300 kg basket capacity.

## **NEW B200PX**

- Balanced and controlled swing of the articulations, making operations easier and safer
- Unrestricted work envelope with 300 kg in the basket
- Vertical stabilisers for an easy and quick set up 3.
- 9 m up-and-over reach
- Intuitive, simple to use controls
- Simple and accurate devices, matching the highest and latest standards
- Light-weight booms with a robust, rigid structure
- Driver friendly, as easy to conduct as an average car
- Beginner friendly, ideal for self-drive hire