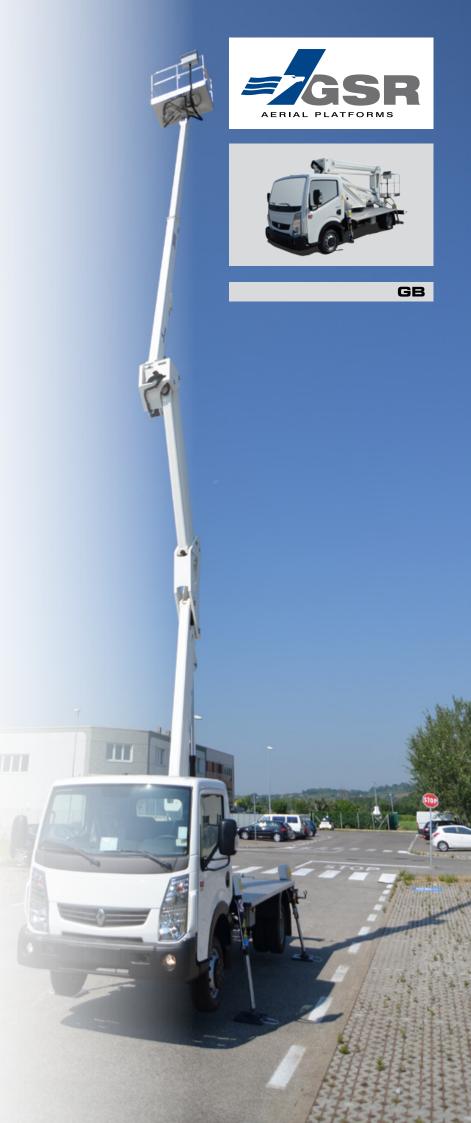

## **B200PX**

## 20 m

The new GSR B200PX introduces a new concept in the double-articulated up-and-over style of work. While maintaining the same level of rigidity and sturdiness of the traditional GSR/PX range, this new model boosts the power and becomes more compact, offering unrestricted outreach with 300 kg basket capacity.

## **NEW B200PX**

- Balanced and controlled swing of the articulations, making operations easier and safer
- Unrestricted work envelope with 300 kg in the basket
- Vertical stabilisers for an easy and quick set up 3.
- 9 m up-and-over reach
- Intuitive, simple to use controls
- Simple and accurate devices, matching the highest and latest standards
- Light-weight booms with a robust, rigid structure
- Driver friendly, as easy to conduct as an average car
- Beginner friendly, ideal for self-drive hire