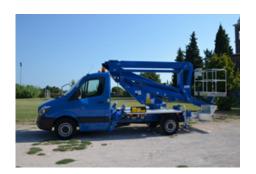

## **B200PX**

## 20 m

The new GSR B200PX introduces a new concept in the double-articulated up-and-over style of work. While maintaining the same level of rigidity and sturdiness of the traditional GSR/PX range, this new model boosts the power and becomes more compact, offering unrestricted outreach with 300 kg basket capacity.

## **NEW B200PX**

- Balanced and controlled swing of the articulations, making operations easier and safer
- Unrestricted work envelope with 300 kg in the basket
- Vertical stabilisers for an easy and quick set up 3.
- 9 m up-and-over reach
- Intuitive, simple to use controls
- Simple and accurate devices, matching the highest and latest standards
- Light-weight booms with a robust, rigid structure
- Driver friendly, as easy to conduct as an average car
- Beginner friendly, ideal for self-drive hire

**B200P** 

| MODEL  | Working     | Max.          | Basket        | Turret       | Basket       | GVW min. |
|--------|-------------|---------------|---------------|--------------|--------------|----------|
|        | Height (m)* | Outreach (m)* | Capacity (kg) | Rotation (°) | Rotation (°) | (to)*    |
| B200PX | 20,0        | 8,7           | 300           | 450          | 70 + 70      | 3,5      |