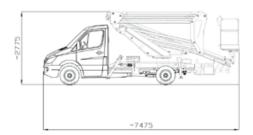

## **B200PX**

## 20 m

The new GSR B200PX introduces a new concept in the double-articulated up-and-over style of work. While maintaining the same level of rigidity and sturdiness of the traditional GSR/PX range, this new model boosts the power and becomes more compact, offering unrestricted outreach with 300 kg basket capacity.

## **NEW B200PX**

- Balanced and controlled swing of the articulations, making operations easier and safer
- Unrestricted work envelope with 300 kg in the basket
- Vertical stabilisers for an easy and quick set up 3.
- 9 m up-and-over reach
- Intuitive, simple to use controls
- Simple and accurate devices, matching the highest and latest standards
- Light-weight booms with a robust, rigid structure
- Driver friendly, as easy to conduct as an average car
- Beginner friendly, ideal for self-drive hire