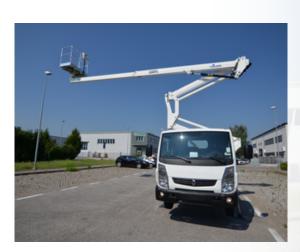

## **B200PX**

## 20 m

The new GSR B200PX introduces a new concept in the double-articulated up-and-over style of work. While maintaining the same level of rigidity and sturdiness of the traditional GSR/PX range, this new model boosts the power and becomes more compact, offering unrestricted outreach with 300 kg basket capacity.

**B200P** 

| MODEL  | Working     | Max.          | Basket        | Turret       | Basket       | GVW min. |
|--------|-------------|---------------|---------------|--------------|--------------|----------|
|        | Height (m)* | Outreach (m)* | Capacity (kg) | Rotation (°) | Rotation (°) | (to)*    |
| B200PX | 20,0        | 8,7           | 300           | 450          | 70 + 70      | 3,5      |