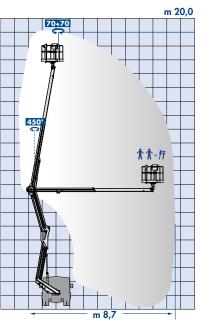

**B200P** 

| MODEL  | Working     | Max.          | Basket        | Turret       | Basket       | GVW min. |
|--------|-------------|---------------|---------------|--------------|--------------|----------|
|        | Height (m)* | Outreach (m)* | Capacity (kg) | Rotation (°) | Rotation (°) | (to)*    |
| B200PX | 20,0        | 8,7           | 300           | 450          | 70 + 70      | 3,5      |