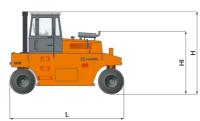

| <u> </u> | Machine dimensions        |    |           |
|----------|---------------------------|----|-----------|
|          | Total length (L)          | mm | 4745      |
|          | Width (B)                 | mm | 2160      |
|          | Total height (H)          | mm | 3355      |
|          | Width over tyres (Y)      | mm | 1744/1744 |
|          | Height loading, min. (Hl) | mm | 2630      |