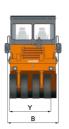

| <u> </u> | Machine dimensions        |    |           |
|----------|---------------------------|----|-----------|
|          | Total length (L)          | mm | 4745      |
|          | Width (B)                 | mm | 2160      |
|          | Total height (H)          | mm | 3355      |
|          | Width over tyres (Y)      | mm | 1744/1744 |
|          | Height loading, min. (Hl) | mm | 2630      |