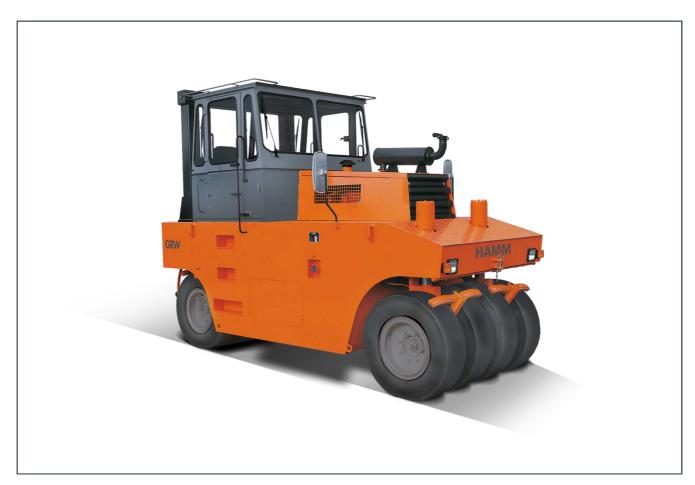

# **GRW 24**

Pneumatic tyre roller

Pneumatic tyre rollers Series GRW 10 - 24 / Series H190

## **HIGHLIGHTS GRW 10 - 24**

- > Easy ballasting
- Uniform compaction through tyre overlap of the front and rear wheel pairs
- High compaction and surface quality thanks to even weight distribution
- Levelling of the front wheel pair for good compensation of ground unevenness
- Self-explanatory and language-neutral operation