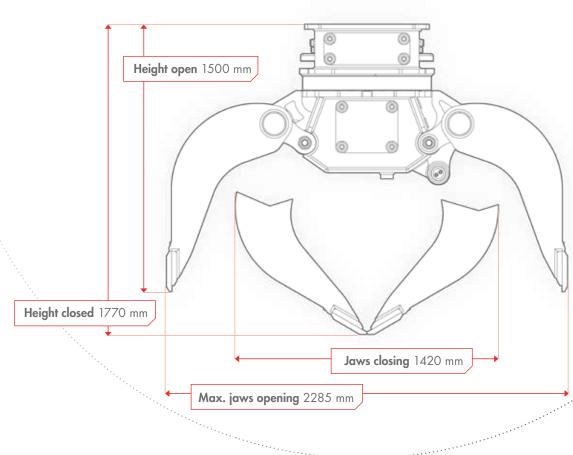

## **SPECIFICATIONS**

| Working weight, kg         | 2530    |
|----------------------------|---------|
| Capacity, liter            | 1000    |
| Working pressure, bar      | 300-350 |
| Oil flow, I/min            | 70-80   |
| Rotation oil pressure, bar | 130-150 |
| Rotation oil flow, I/min   | 30-40   |
| Excavator weight, ton      | 30-35   |
|                            |         |