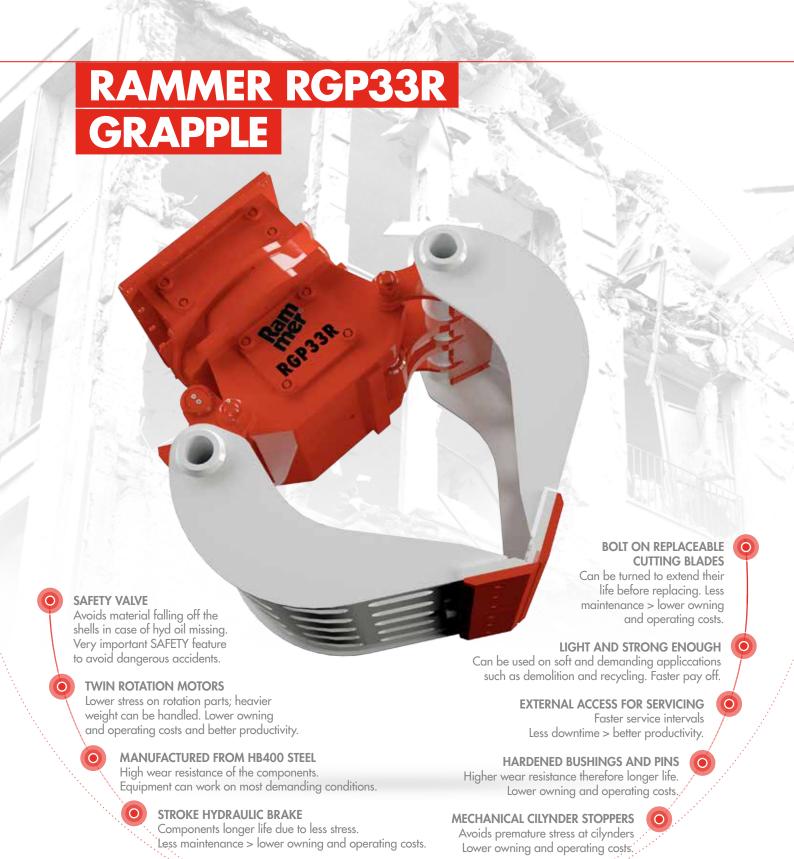

## **RPV GRAPPLE**

Rammer RGP Grapples have been designed and tested with demolition in mind. The RGP Grapples are suitable for demolition and material handling applications: robust for heavy work, but also accurate for picking and sorting applications. They offer large volume for bulk loading, making it also ideal for waste handling.

## RGP33R