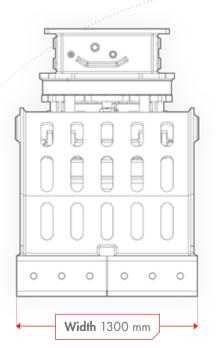

## **SPECIFICATIONS**

| Working weight, kg         | 2530    |
|----------------------------|---------|
| Capacity, liter            | 1000    |
| Working pressure, bar      | 300-350 |
| Oil flow, I/min            | 70-80   |
| Rotation oil pressure, bar | 130-150 |
| Rotation oil flow, I/min   | 30-40   |
| Excavator weight, ton      | 30-35   |
|                            |         |